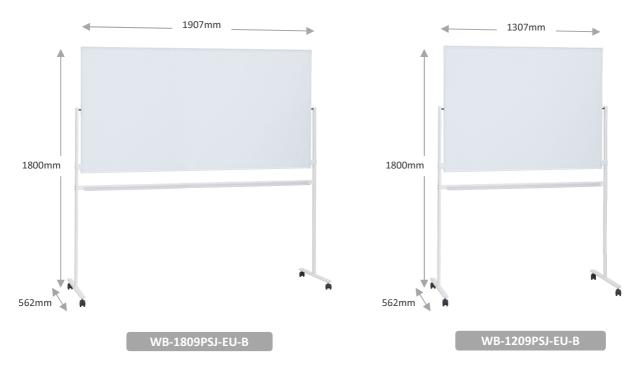

## **Specifications**

| Model               | WB-1809PSJ-EU-B        | WB-1209PSJ-EU-B        |
|---------------------|------------------------|------------------------|
| Product size        | W1907 x H1800 x D562mm | W1307 x H1800 x D562mm |
| Writing surface     | W1767 x H867mm         | W1167 x H867mm         |
| Weight              | 15kg                   | 10kg                   |
| Material of surface | Steel                  | Steel                  |
| Material of frame   | Aluminum               | Aluminum               |
| Material of tray    | ABS                    | ABS                    |