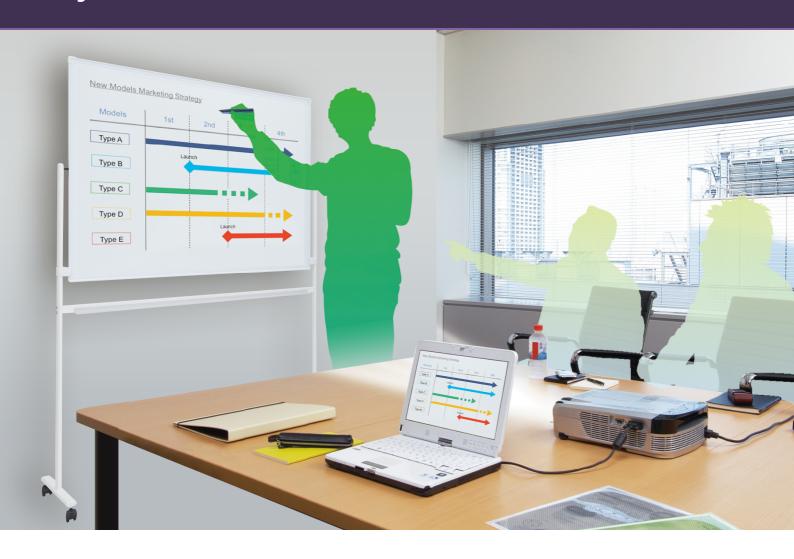

## Combined Solution Projector Screen + Traditional Whiteboard

Projector Screen Board that is writable

While using a projector, you can write and erase simultaneously\*\*

Projector Screen Whiteboard

### Matt Finish Surface minimizes Hotspot

This Projector Screen Whiteboard is engineered to eliminate hotspots.

Projector Screen + Whiteboard

**Mobility** 

**Magnetic Surface** 

Please erase it immediately after writing. It will be hard to erase if left for a long time.

#### **Features**

Durable Casters
Easy transportation from area to area with four castors (2 lockable).

Magnetic Surface
Magnets can be attached to the board surface.

**Erasability**Painted steel surface resists ghosting and provides great erasability.